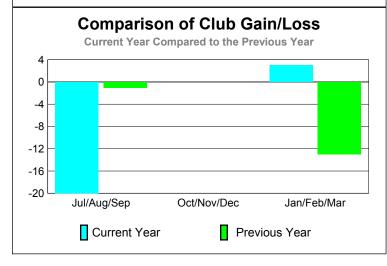

## **Club Results 2009-2010** Goal, New, Dropped, Gain/Loss 8 0 -8 -12 -16 -20 Jul/Aug/Sep Oct/Nov/Dec Jan/Feb/Mar Goal Actual Gain Loss C Dropped