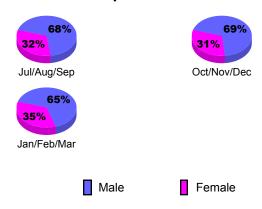

|
| Oct/Nov/Dec | 200                        | 20                           | -18                              | 2                               | -25                             |
| Jan/Feb/Mar | 90                         | 82                           | -8                               | 74                              | -234                            |
| Totals      | 490                        | 108                          | -437                             | -329                            | -270                            |
|             |                            |                              |                                  |                                 |                                 |



## Gender Comparison 2009-2010

Oct/Nov/Dec

Jan/Feb/Mar

Previous Year