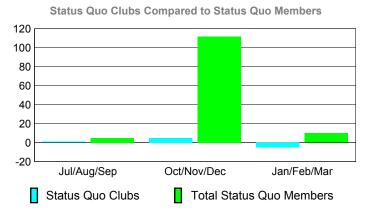

## YTD Status Quo Clubs 2009-2010

|             | <u>Membership</u> Results  |                              |                                  |                                 | <u>Membership</u>               |
|-------------|----------------------------|------------------------------|----------------------------------|---------------------------------|---------------------------------|
|             | 2009-2010                  |                              |                                  |                                 | 2008-2009                       |
| Month       | Net<br>Memb<br><u>Goal</u> | Actual<br>New<br><u>Memb</u> | Actual<br>Dropped<br><u>Memb</u> | Gain/<br>Loss of<br><u>Memb</u> | Gain/<br>Loss of<br><u>Memb</u> |
| Jul/Aug/Sep | 200                        | 6                            | -411                             | -405                            | -11                             |
| Oct/Nov/Dec | 200                        | 20                           | -18                              | 2                               | -25                             |
| Jan/Feb/Mar | 90                         | 82                           | -8                               | 74                              | -234                            |
| Totals      | 490                        | 108                          | -437                             | -329                            | -270                            |
|             |                            |                              |                                  |                                 |                                 |