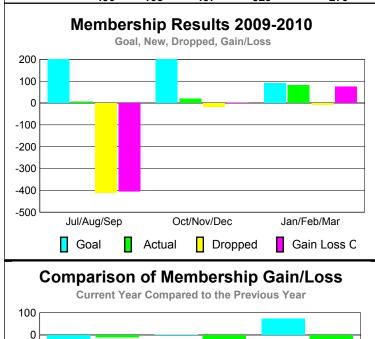

## YTD Status Quo Clubs 2009-2010

|             | <u>Membership</u> Results  |                              |                                  |                                 | <u>Membership</u>               |
|-------------|----------------------------|------------------------------|----------------------------------|---------------------------------|---------------------------------|
|             | 2009-2010                  |                              |                                  |                                 | 2008-2009                       |
| Month       | Net<br>Memb<br><u>Goal</u> | Actual<br>New<br><u>Memb</u> | Actual<br>Dropped<br><u>Memb</u> | Gain/<br>Loss of<br><u>Memb</u> | Gain/<br>Loss of<br><u>Memb</u> |
| Jul/Aug/Sep | 200                        | 6                            | -411                             | -405                            | -11                             |
| Oct/Nov/Dec | 200                        | 20                           | -18                              | 2                               | -25                             |
| Jan/Feb/Mar | 90                         | 82                           | -8                               | 74                              | -234                            |
| Totals      | 490                        | 108                          | -437                             | -329                            | -270                            |
|             |                            |                              |                                  |                                 |                                 |

-100 -200

-300

-400

-500

Jul/Aug/Sep

Current Year