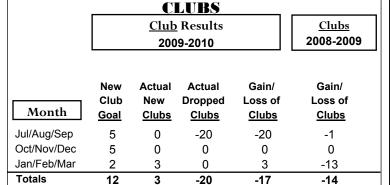

## **Club Results 2009-2010** Goal, New, Dropped, Gain/Loss 8 0 -8 -12 -16 -20 Jul/Aug/Sep Oct/Nov/Dec Jan/Feb/Mar Goal Actual Gain Loss C Dropped